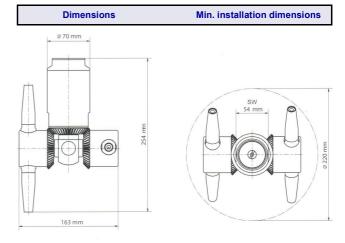

|--|

| JM 500 SPECIFICATION                 |                                            |  |
|--------------------------------------|--------------------------------------------|--|
| Max. working temp of cleansing agent | 121°C                                      |  |
| Weight                               | 5.2 kgs                                    |  |
| Cleansing agent                      | Water                                      |  |
| Working pressure                     | 3.5 - 13 bar                               |  |
| Connection                           | 1.1/2"" BSP : NPT                          |  |
| Volume                               | 135 - 490 lpm                              |  |
| Number of revolutions                | 5 - 20                                     |  |
| Number of nozzles                    | 4                                          |  |
| Rec Max diam for cleaning            | Up to 4mtrs ; max. 5 mtrs                  |  |
| Installation position                | Vertical, others upon request              |  |
| Certificates                         | Material and roughness<br>Certs - optional |  |

SW = wrench key width