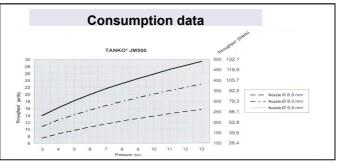

|--|

| JM 500 SPECIFICATION                 |                                            |  |
|--------------------------------------|--------------------------------------------|--|
| Max. working temp of cleansing agent | 121°C                                      |  |
| Weight                               | 5.2 kgs                                    |  |
| Cleansing agent                      | Water                                      |  |
| Working pressure                     | 3.5 - 13 bar                               |  |
| Connection                           | 1.1/2"" BSP : NPT                          |  |
| Volume                               | 135 - 490 lpm                              |  |
| Number of revolutions                | 5 - 20                                     |  |
| Number of nozzles                    | 4                                          |  |
| Rec Max diam for cleaning            | Up to 4mtrs ; max. 5 mtrs                  |  |
| Installation position                | Vertical, others upon request              |  |
| Certificates                         | Material and roughness<br>Certs - optional |  |

| F (Saparte (Sar)    |                                                                   |                            |
|---------------------|-------------------------------------------------------------------|----------------------------|
| Specification       |                                                                   |                            |
| Item No             | Description                                                       | Connection                 |
| 668 56 03NG Z0S0 20 | Tanko JM500-G22 with 2 x 2nozzles Ø6.5mm 3.5-13bar slide bearing  | 1.1/2" BSP (female thread) |
| 668 56 03NG Z0U0 20 | Tanko JM500-G22 with 2 x 2nozzles Ø8.0mm 3.5-13 bar slide bearing | 1.1/2" BSP (female thread) |
| 668 56 03NG Z0V0 20 | Tanko JM500-G22 with 2 x 2nozzles Ø9.5mm 3.5-13 bar slide bearing | 1.1/2" BSP (female thread) |
| 668 56 04NG Z0S0 20 | Tanko JM500-G22 with 2 x 2nozzles Ø6.5mm 3.5-13 bar slide bearing | 1.1/2" NPT (female thread) |
| 668 56 04NG Z0U0 20 | Tanko JM500-G22 with 2 x 2nozzles Ø8.0mm 3.5-13 bar slide bearing | 1.1/2" NPT (female thread) |
| 668 56 04NG Z0V0 20 | Tanko JM500-G22 with 2 x 2nozzles Ø9.5mm 3.5-13 bar slide bearing | 1.1/2" NPT (female thread) |